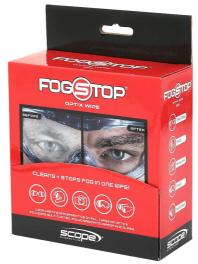

## OPTIX WIPE<sup>™</sup>

Unlike other wipes, FOG STOP OPTIX WIPES are specifically formulated to effectively clean and stop fog in one wipe. Comprised of highly advanced anti-fog properties impregnated with a combination of non-toxic cleaning and polishing agents, these convenient, individually wrapped pre-moistened wipes are suitable for use on all kinds of eyewear including safety glasses, goggles, visors and hard surfaces such as mirror and glass.